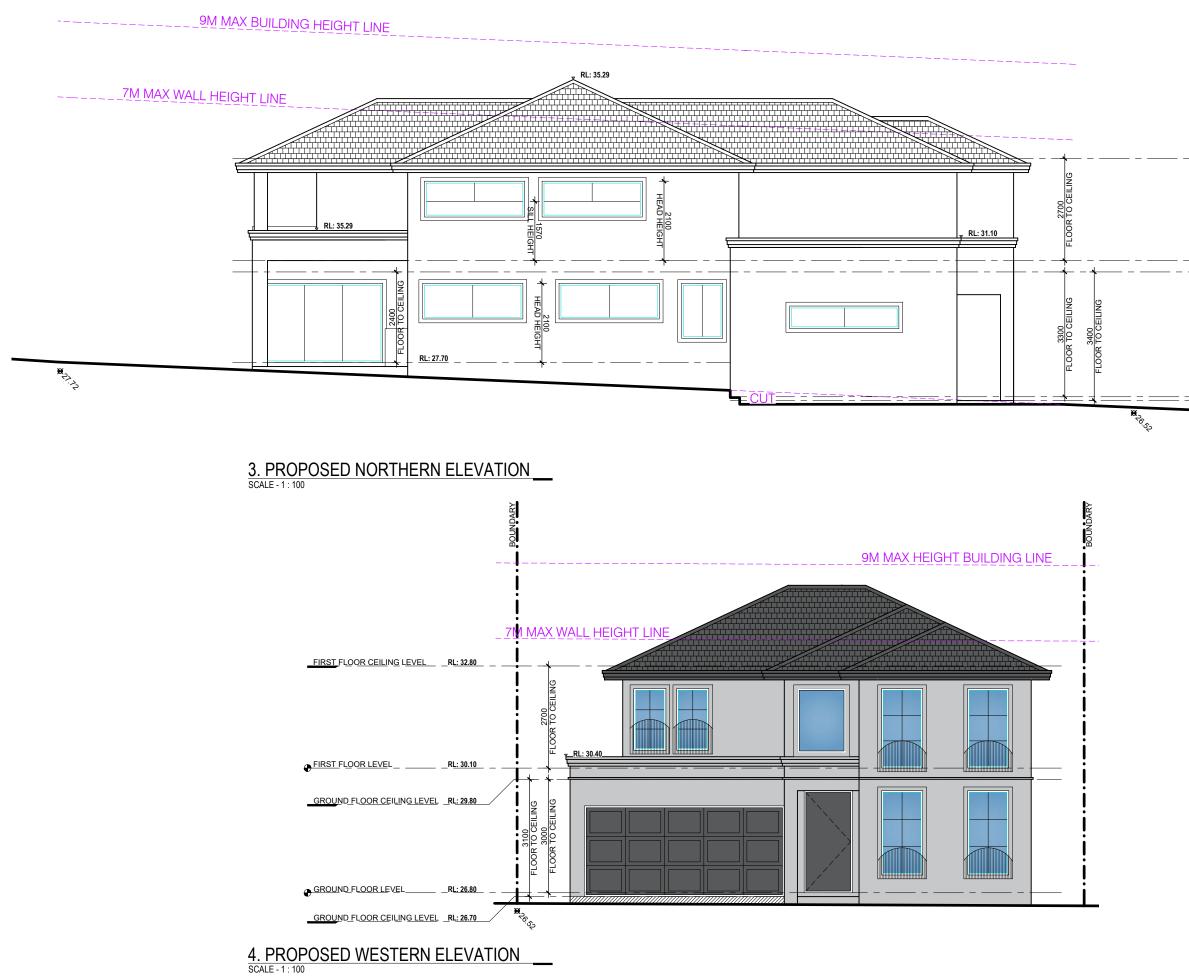

DEVELOPMENT APP. NEW DEVELOPMENT 21-23 ELLIS STREET, CONDELL PARK NSW 2200 MR NAFTI DRAWING TITLE

PROPOSED

DRAWN SK

DESIGNED FB CHECK FB

MAY 2022

0 1m 2m 3m 4m :125 @ A1

ELEVATIONS 1 & 2

 
 SK
 12.05.22