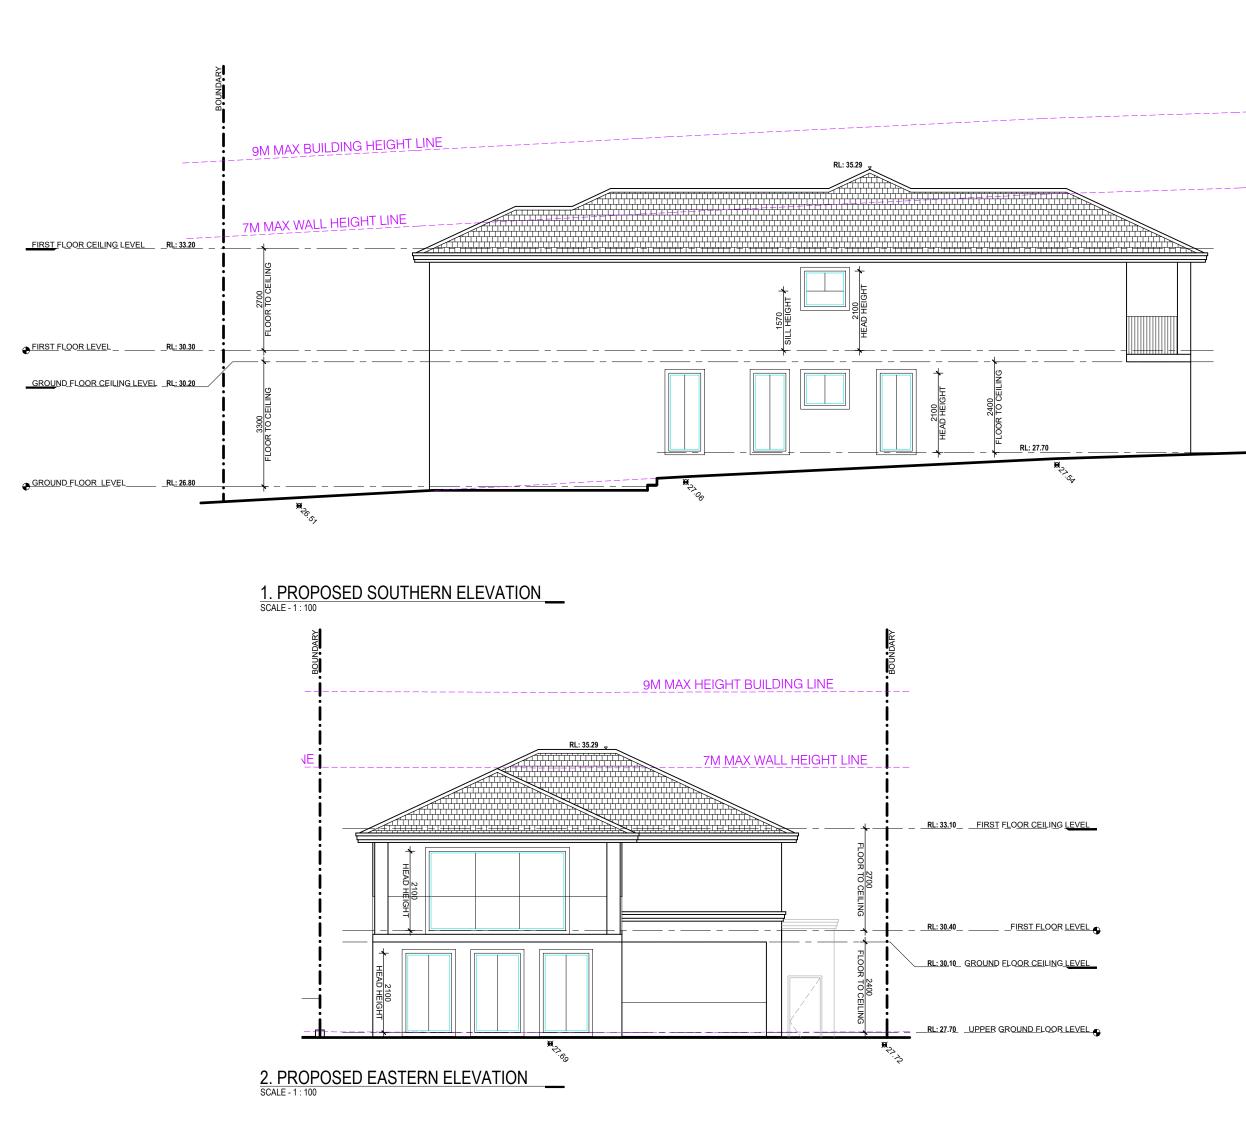

DEVELOPMENT APP. NEW DEVELOPMENT 21-23 ELLIS STREET, CONDELL PARK NSW 2200 MR NAFTI DRAWING TITLE

PROPOSED

DRAWN SK

DESIGNED FB CHECK FB

MAY 2022

0 1m 2m 3m 4m :125 @ A1

ELEVATIONS 1 & 2

 
 SK
 12.05.22