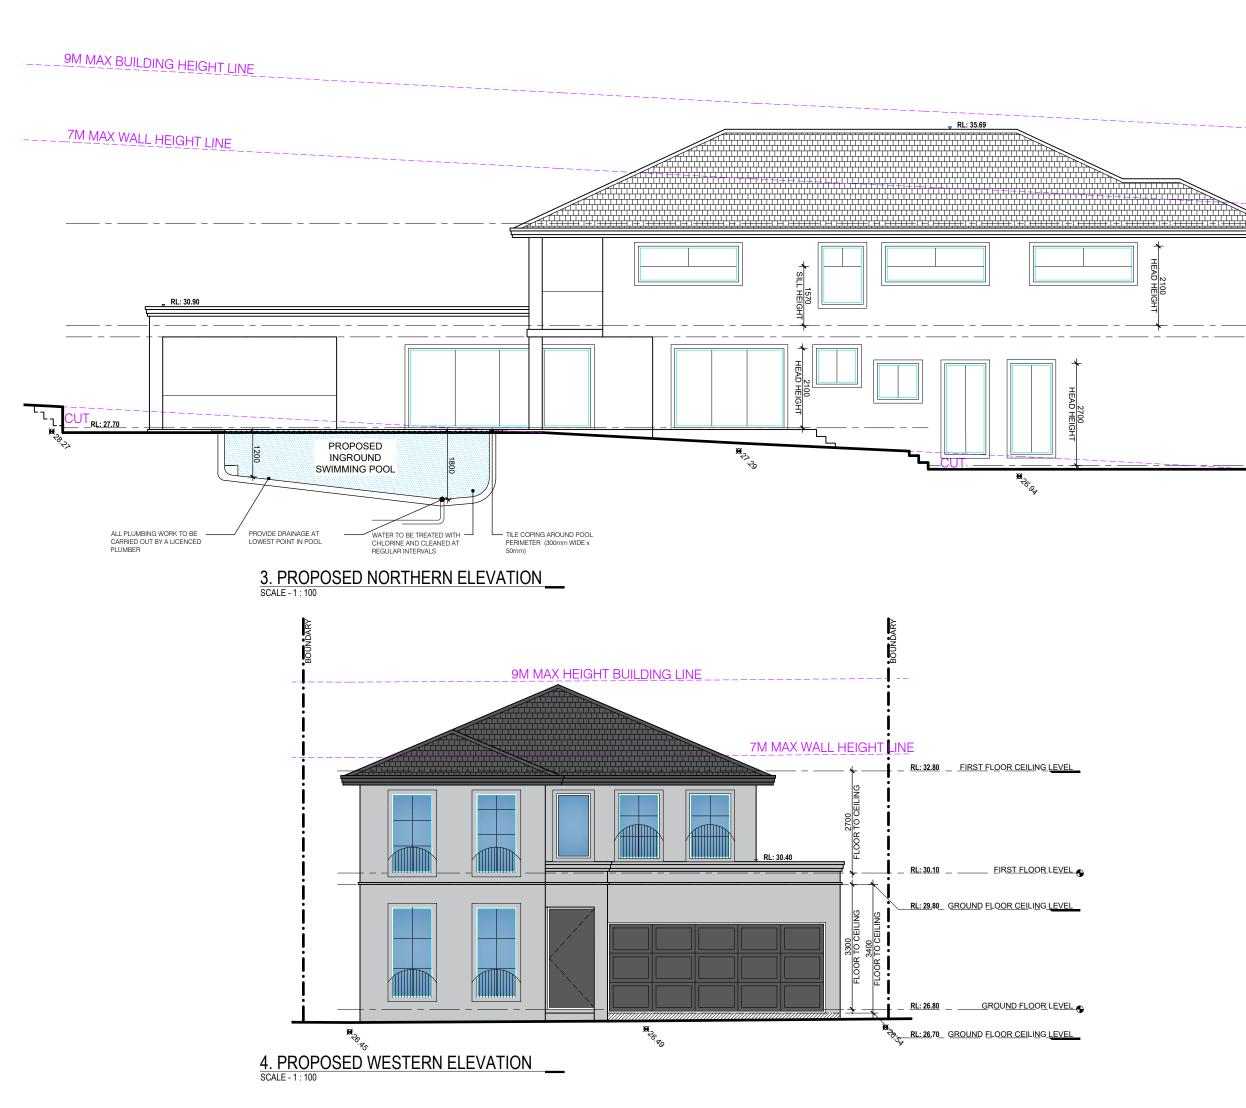

DEVELOPMENT APP. NEW DEVELOPMENT 21-23 ELLIS STREET, CONDELL PARK NSW 2200 MR NAFTI DRAWING TITLE

PROPOSED

DRAWN SK

DESIGNED FB CHECK FB

MAY 2022

0 1m 2m 3m 4m :125 @ A1

ELEVATIONS 1 & 2

 
 SK
 12.05.22