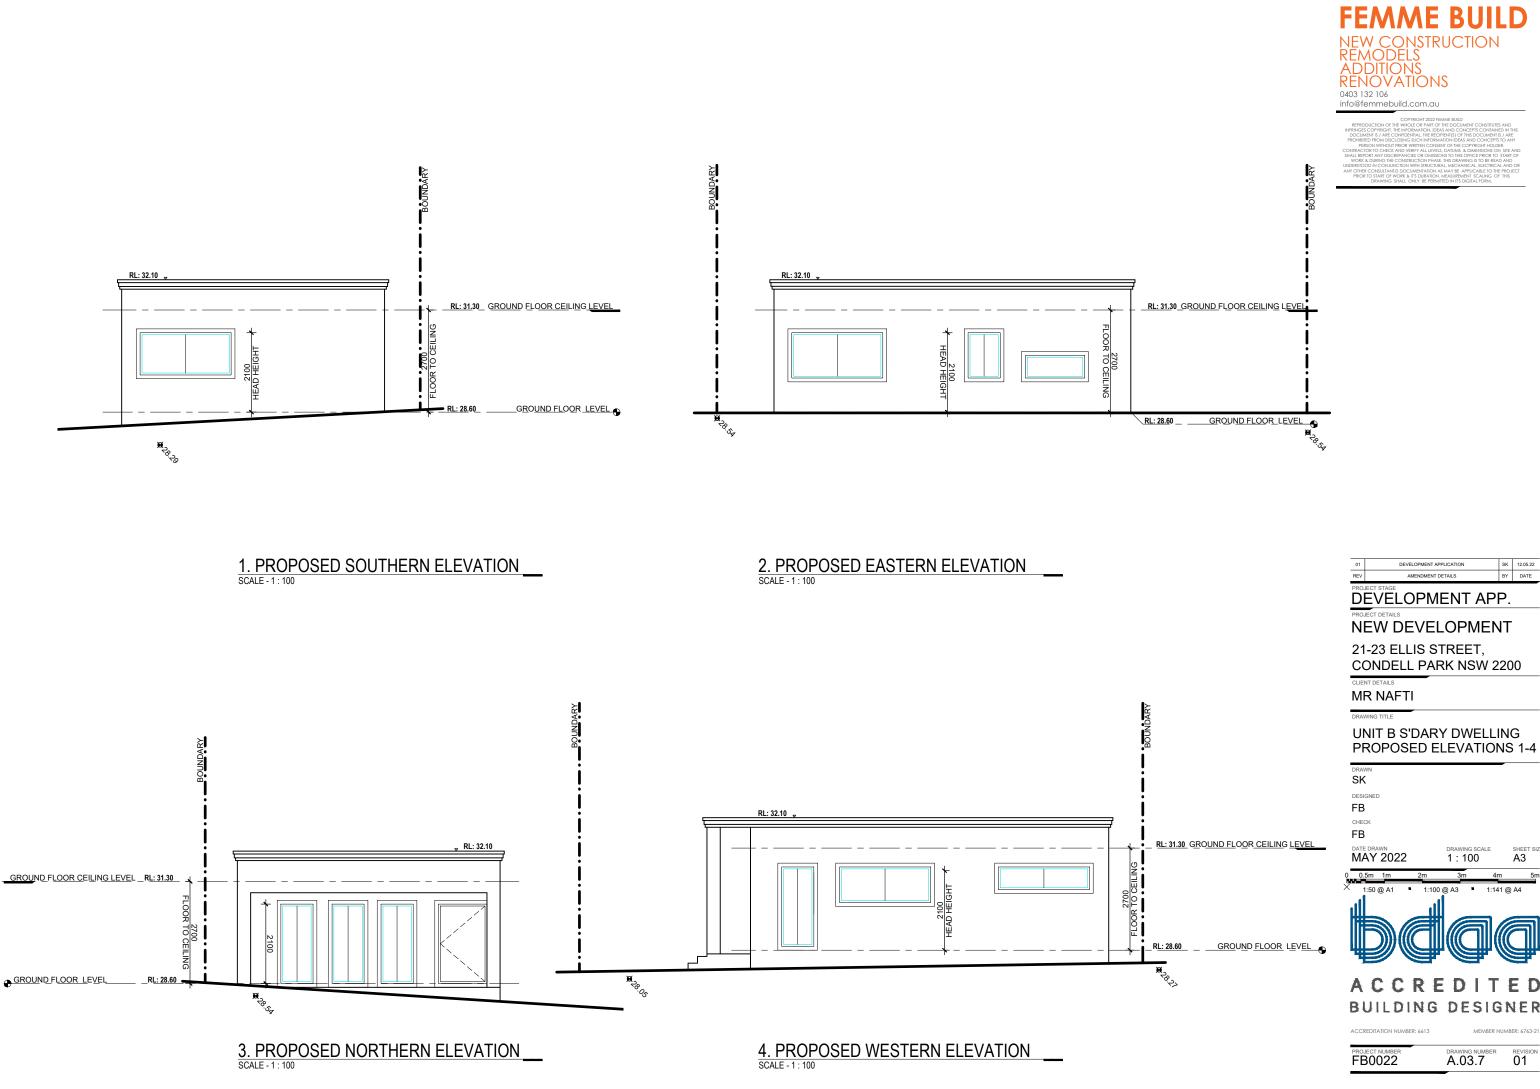

DEVELOPMENT APP. NEW DEVELOPMENT 21-23 ELLIS STREET, CONDELL PARK NSW 2200 MR NAFTI DRAWING TITLE

PROPOSED

DRAWN SK

DESIGNED FB CHECK FB

MAY 2022

0 1m 2m 3m 4m :125 @ A1

ELEVATIONS 1 & 2

 
 SK
 12.05.22